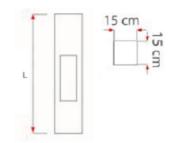

## **Finger-S** Outdoor Lighting - Urban Lighting

| Order Code      | W  | Light Source | Lm  | ССТ  | WxL     |
|-----------------|----|--------------|-----|------|---------|
| 09332.16.50.009 | 10 | Power LED    | 800 | 5000 | 150x600 |