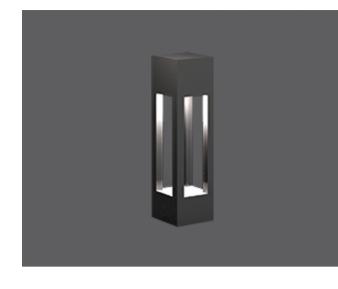

## **Finger-S** Outdoor Lighting - Urban Lighting

| Order Code      | W  | Light Source | Lm  | ССТ  | WxL     |
|-----------------|----|--------------|-----|------|---------|
| 09332.16.50.009 | 10 | Power LED    | 800 | 5000 | 150x600 |

## **TECHNICAL INFORMATION**

| Housing                | Corrosion-resistant aluminum housing                 |
|------------------------|------------------------------------------------------|
| Optics<br>LED Lifetime | Optic lens for ideal light distribution 50.000 hours |
| EED Elictime           | 50.000 110015                                        |