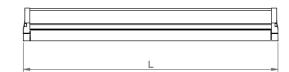

## **INSTALLATION**

Ceiling surface or suspended mounted.

| Product Code    | Power [W] | Lumen (lm) | CCT   | CRI   | <b>Dimensions</b><br>WxLxH (mm) | Cut-Out (mm) | Weight (kg) |
|-----------------|-----------|------------|-------|-------|---------------------------------|--------------|-------------|
| 07308.4S.40.100 | 69W       | 10500      | 4000K | Ra>80 | 201x450x72                      | N/A          | 3,5         |