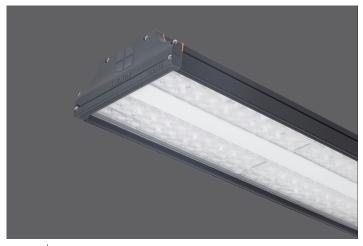

# **FORCE**

**Standard Colours** 

#### **OPTICAL**

Beam angle 60° -90°-150° options Luminous efficacy > 100 lm/W Lifetime (L90/B10): 50000 h.(tq+25°C) Lifetime (L80/B20): 100000 h. (tq+25°C) High Power LED module

Color rendering index: CRI>80

#### **MECHANICAL**

Extruded aluminium housing UV stabilized lens Tempered heat resistant glass diffuser IP66 protection degree Impact resistance IK08

#### **ELECTRICAL**

Halogen-free wiring 220-240V-50/60Hz Power factor > 0.95 Constant current, Class I, isolated driver CE - IEC 60598-1 - EN 60598-1 Ambient temperature from -20°C to +50°C

On-Off Control - (Code: .N000)