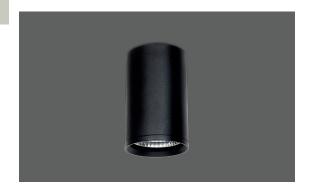

# **MODUS-T**

Standard **Colours** 

#### **MECHANICAL**

Extruded aluminium profile housing Electrostatic powder painted Aluminium reflector IP40 protection degree Impact resistance IK02 Glow-wire test resistance 650°C

## **INSTALLATION**

Ceiling surface mounted.

| Product Code    | Power (W) | Lumen<br>(lm) | CCT   | CRI   | Dimensions | Cut-Out<br>WxL (mm) | Weight (kg) |
|-----------------|-----------|---------------|-------|-------|------------|---------------------|-------------|
| 05648.97.30.013 | 14        | 1560          | 3000K | Ra>80 | 97x200     | N/A                 | 0,9         |