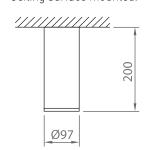

## **INSTALLATION**

Ceiling surface mounted.

| Product Code    | Power (W) | Lumen<br>(lm) | CCT   | CRI   | Dimensions | Cut-Out<br>WxL (mm) | Weight (kg) |
|-----------------|-----------|---------------|-------|-------|------------|---------------------|-------------|
| 05648.97.30.013 | 14        | 1560          | 3000K | Ra>80 | 97x200     | N/A                 | 0,9         |