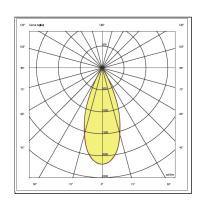

#### **OPTICAL**

Direct symmetrical distribution Beam angle 36° UGR<22

Luminous efficacy >100 lm/W Lifetime (L90/B10): 50000 h.(tg+25°C) Lifetime (L80/B20): 100000 h. (tq+25°C)

COB LED module

Color rendering index: CRI>80