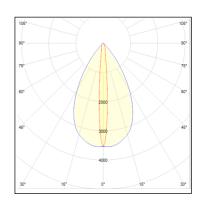

#### **OPTICAL**

Symmetric distribution 10°-25°-45°-120° beam angle options UGR<25

Luminous efficacy >100 lm/W Lifetime (L80/B20): 50000 h. (tq+25°C)

High Power LED module Color rendering index: CRI>80