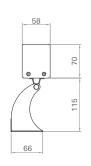

#### **MECHANICAL**

Extruded aluminium housing
Matte eloxal plated
Adjustable installation part
Acrylic optic lens for facade lighting
Tempered transparent glass
IP67 protection degree
Impact resistance IK09
Glow-wire test resistance 650°C

### **INSTALLATION**

Surface mounted.

| Product Code    | Power (W) | Lumen<br>(lm) | CCT   | CRI   | <b>Dimensions</b> WxLxH (mm) | Cut-Out<br>Q (mm) | Weight (kg) |
|-----------------|-----------|---------------|-------|-------|------------------------------|-------------------|-------------|
| 05255.12.40.060 | 55        | 6600          | 4000K | Ra>80 | 58x1250x70                   | N/A               | 5,6         |