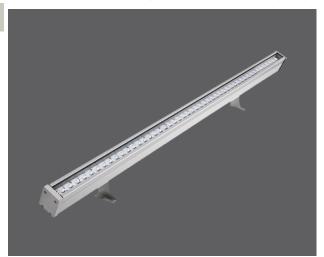

# **ANEMON-1250**

#### **OPTICAL**

Symmetric distribution 10°-25°-45°-120° beam angle options UGR<25

Luminous efficacy >100 lm/W Lifetime (L80/B20): 50000 h. (tq+25°C)

High Power LED module Color rendering index: CRI>80

#### **MECHANICAL**

Extruded aluminium housing
Matte eloxal plated
Adjustable installation part
Acrylic optic lens for facade lighting
Tempered transparent glass
IP67 protection degree
Impact resistance IK09
Glow-wire test resistance 650°C

### **INSTALLATION**

Surface mounted.

| Product Code    | Power (W) | Lumen<br>(lm) | CCT   | CRI   | <b>Dimensions</b> WxLxH (mm) | Cut-Out<br>Q (mm) | Weight (kg) |
|-----------------|-----------|---------------|-------|-------|------------------------------|-------------------|-------------|
| 05255.12.40.060 | 55        | 6600          | 4000K | Ra>80 | 58x1250x70                   | N/A               | 5,6         |