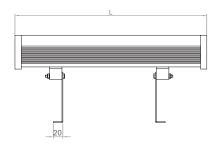

### **INSTALLATION**

Surface mounted.

| Product Code    | Power (W) | Lumen<br>(lm) | CCT   | CRI   | <b>Dimensions</b> WxLxH (mm) | Cut-Out<br>Q (mm) | Weight (kg) |
|-----------------|-----------|---------------|-------|-------|------------------------------|-------------------|-------------|
| 05255.12.40.060 | 55        | 6600          | 4000K | Ra>80 | 58x1250x70                   | N/A               | 5,6         |