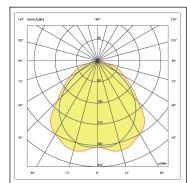

### **OPTICAL**

Direct&indirect distribution Beam angle 120° UGR<19

Luminous efficacy >90 lm/W Lifetime (L90/ B10): 50000 h.(tq+25°C)

Lifetime (L80/B20): 100000 h. (tq+25°C)

SMD LED module

Color rendering index: CRI>80