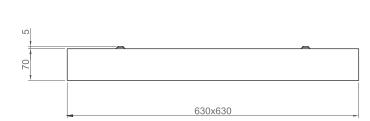

## **INSTALLATION**

Ceiling recessed mounted.

| Product Code    | Power (W) | Lumen (lm) | CCT (K) | CRI   | Dimensions<br>WxLxH (mm) | Cut-Out<br>WxL (mm) | Weight (kg) |
|-----------------|-----------|------------|---------|-------|--------------------------|---------------------|-------------|
| 03119.66.40.024 | 29        | 2800       | 4000K   | Ra>80 | 630x630x70               | N/A                 | 4,9         |