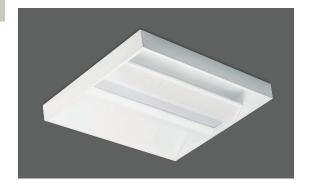

# DOME-T

### **OPTICAL**

Direct&indirect distribution Beam angle 120° UGR<19

Luminous efficacy >90 lm/W Lifetime (L90/ B10): 50000 h.(tq+25°C)

Lifetime (L80/B20): 100000 h. (tq+25°C)

SMD LED module

Color rendering index: CRI>80

## **MECHANICAL**

Sheet steel housing
UV-stabilized opal diffuser for direct &
perforated louvre for indirect light
IP20 protection degree
Impact resistance IK02
Glow-wire test resistance 650°C

## **INSTALLATION**

Ceiling recessed mounted.

| Product Code    | Power (W) | Lumen (lm) | CCT (K) | CRI   | Dimensions<br>WxLxH (mm) | Cut-Out<br>WxL (mm) | Weight (kg) |
|-----------------|-----------|------------|---------|-------|--------------------------|---------------------|-------------|
| 03119.66.40.024 | 29        | 2800       | 4000K   | Ra>80 | 630x630x70               | N/A                 | 4,9         |