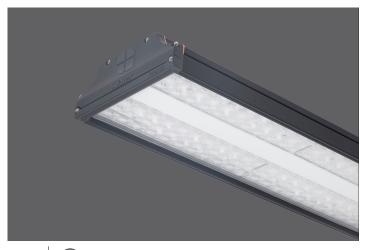

# **FORCE**

Standard Colours

## **MECHANICAL**

Extruded aluminium housing
UV stabilized lens
Tempered heat resistant glass diffuser
IP66 protection degree
Impact resistance IK08

# **INSTALLATION**

Ceiling surface or suspended mounted.

| Product Code    | Power (W) | Lumen (lm) | CCT (K) | CRI   | <b>Dimensions</b> WxLxH (mm) | Cut-Out<br>(mm) | Weight (kg) |
|-----------------|-----------|------------|---------|-------|------------------------------|-----------------|-------------|
| 07308.4S.40.150 | 97W       | 14700      | 4000K   | Ra>80 | 201x450x72                   | N/A             | 3,5         |