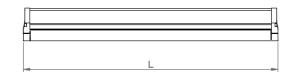

# **INSTALLATION**

Ceiling surface or suspended mounted.

| Product Code    | Power (W) | Lumen (lm) | CCT (K) | CRI   | <b>Dimensions</b> WxLxH (mm) | Cut-Out<br>(mm) | Weight (kg) |
|-----------------|-----------|------------|---------|-------|------------------------------|-----------------|-------------|
| 07308.4S.40.150 | 97W       | 14700      | 4000K   | Ra>80 | 201x450x72                   | N/A             | 3,5         |