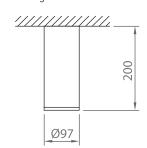

# **INSTALLATION**

Ceiling surface mounted.

| Product Code    | Power (W) | Lumen (lm) | CCT (K) | CRI   | <b>Dimensions</b> QxH (mm) | <b>Cut-Out</b><br>WxL (mm) | Weight (kg) |
|-----------------|-----------|------------|---------|-------|----------------------------|----------------------------|-------------|
| 05648.97.40.014 | 14        | 1640       | 4000K   | Ra>80 | 97x200                     | N/A                        | 0.9         |