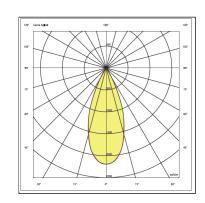

#### **OPTICAL**

Direct symmetrical distribution Beam angle 36° UGR<22 Luminous efficacy >100 lm/W

Lifetime (L90/B10): 50000 h.(tg+25°C) Lifetime (L80/B20): 100000 h. (tq+25°C)

COB LED module

Color rendering index: CRI>80