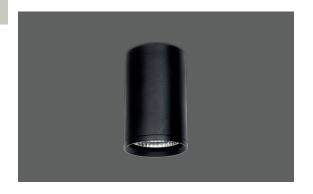

# **MODUS-T**

Standard ( **Colours** 

#### **OPTICAL**

Direct symmetrical distribution Beam angle 36° UGR<22 Luminous efficacy >100 lm/W

Lifetime (L90/B10): 50000 h.(tg+25°C) Lifetime (L80/B20): 100000 h. (tq+25°C)

COB LED module

Color rendering index: CRI>80

#### **MECHANICAL**

Extruded aluminium profile housing Electrostatic powder painted Aluminium reflector IP40 protection degree Impact resistance IK02 Glow-wire test resistance 650°C

# **INSTALLATION**

Ceiling surface mounted.

| Product Code    | Power (W) | Lumen (lm) | CCT (K) | CRI   | <b>Dimensions</b> QxH (mm) | <b>Cut-Out</b><br>WxL (mm) | Weight (kg) |
|-----------------|-----------|------------|---------|-------|----------------------------|----------------------------|-------------|
| 05648.97.40.014 | 14        | 1640       | 4000K   | Ra>80 | 97x200                     | N/A                        | 0.9         |