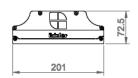

# **INSTALLATION**

Ceiling surface or suspended mounted.

| Product Code    | Power (W) | Lumen<br>(lm) | CCT   | CRI   | Dimensions<br>WxLxH (mm) | Cut-Out (mm) | Weight (kg) |
|-----------------|-----------|---------------|-------|-------|--------------------------|--------------|-------------|
| 07308.6S.40.171 | 110W      | 16700         | 4000K | Ra>80 | 201x600x72               | N/A          | 5,1         |