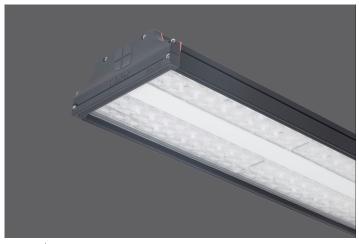

# **FORCE**

Standard Colours

# **MECHANICAL**

Extruded aluminium housing
UV stabilized lens
Tempered heat resistant glass diffuser
IP66 protection degree
Impact resistance IK08

# **INSTALLATION**

Ceiling surface or suspended mounted.

| Product Code    | Power (W) | Lumen<br>(lm) | CCT   | CRI   | Dimensions<br>WxLxH (mm) | Cut-Out (mm) | Weight (kg) |
|-----------------|-----------|---------------|-------|-------|--------------------------|--------------|-------------|
| 07308.6S.40.171 | 110W      | 16700         | 4000K | Ra>80 | 201x600x72               | N/A          | 5,1         |