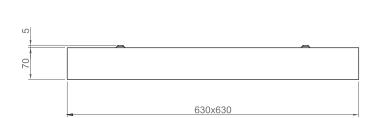

## **INSTALLATION**

Ceiling recessed mounted.

| Product Code    | Power (W) | Lumen (lm) | CCT (K) | CRI   | Dimensions<br>WxLxH (mm) | Cut-Out<br>WxL (mm) | Weight (kg) |
|-----------------|-----------|------------|---------|-------|--------------------------|---------------------|-------------|
| 03119.66.40.033 | 41        | 4000       | 4000K   | Ra>80 | 630x630x70               | N/A                 | 4,9         |