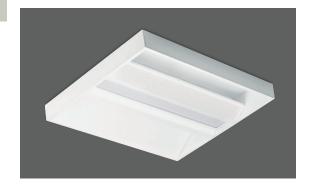

# DOME-T

### **MECHANICAL**

Sheet steel housing UV-stabilized opal diffuser for direct & perforated louvre for indirect light IP20 protection degree Impact resistance IK02 Glow-wire test resistance 650°C

## **INSTALLATION**

Ceiling recessed mounted.

| Product Code    | Power (W) | Lumen (lm) | CCT (K) | CRI   | Dimensions<br>WxLxH (mm) | Cut-Out<br>WxL (mm) | Weight (kg) |
|-----------------|-----------|------------|---------|-------|--------------------------|---------------------|-------------|
| 03119.66.40.033 | 41        | 4000       | 4000K   | Ra>80 | 630x630x70               | N/A                 | 4,9         |