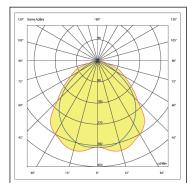

#### **OPTICAL**

Direct&indirect distribution Beam angle 120° UGR<19

Luminous efficacy >90 lm/W

Lifetime (L90/B10): 50000 h.(tg+25°C) Lifetime (L80/B20): 100000 h. (tq+25°C)

SMD LED module

Color rendering index: CRI>80