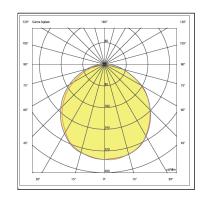

# OPTICAL

Direct symmetrical distribution Beam angle 120° UGR<19 Luminous efficacy >100 lm/W Lifetime (L90/ B10): 50000 h.(tq+25°C) Lifetime (L80/B20): 100000 h. (tq+25°C) SMD LED module Color rendering index: CRI>80 MacAdams SDCM 3