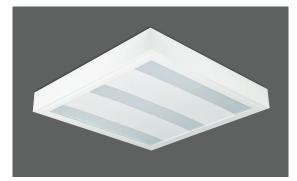

## INSTALLATION

Ceiling surface mounted.

| Product Code    | <b>Power</b> (W) | Lumen | ССТ<br>(K) | CRI   | Dimensions<br>WxLxH (mm) | Cut-Out<br>WxL (mm) | Weight<br>(kg) |
|-----------------|------------------|-------|------------|-------|--------------------------|---------------------|----------------|
| 03149.66.40.035 | 41               | 4210  | 4000K      | Ra>80 | 630x630x70               | N/A                 | 4,3            |