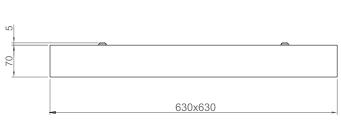

## INSTALLATION

Ceiling surface mounted.

| Product Code    | <b>Power</b> (W) | Lumen | ССТ<br>(K) | CRI   | Dimensions<br>WxLxH (mm) | Cut-Out<br>WxL (mm) | Weight<br>(kg) |
|-----------------|------------------|-------|------------|-------|--------------------------|---------------------|----------------|
| 03149.66.40.035 | 41               | 4210  | 4000K      | Ra>80 | 630x630x70               | N/A                 | 4,3            |