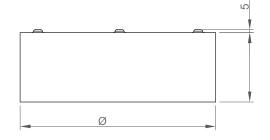

## **INSTALLATION**

Ceiling surface mounted.

| Product Code    | Power<br>(W) | Lumen (lm) | CCT (K) | CRI   | Dimensions<br>QxH (mm) | Cut-Out<br>WxL (mm) | Weight (kg) |
|-----------------|--------------|------------|---------|-------|------------------------|---------------------|-------------|
| 03170.23.40.019 | 19           | 1900       | 4000K   | Ra>80 | 263x130                | N/A                 | 1,8         |