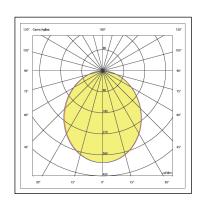

### **OPTICAL**

Direct symmetric distribution Beam angle 120° UGR <22

Luminous efficacy >100 lm/W Lifetime (L90/B10): 50000 h.(tq+25°C) Lifetime (L80/B20): 100000 h. (tq+25°C)

SMD LED module

Color rendering index: CRI>80