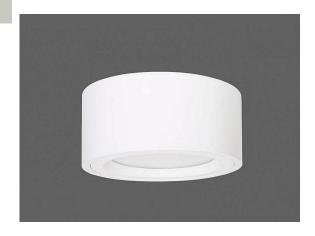

# **SNOW-T**

## **MECHANICAL**

Aluminium housing Electrostatic powder painted UV stabilized opal diffuser IP40 protection degree Impact resistance IK02 Glow-wire test resistance 650°C

## **INSTALLATION**

Ceiling surface mounted.

| Product Code    | Power<br>(W) | Lumen (lm) | CCT (K) | CRI   | Dimensions<br>QxH (mm) | Cut-Out<br>WxL (mm) | Weight (kg) |
|-----------------|--------------|------------|---------|-------|------------------------|---------------------|-------------|
| 03170.23.40.019 | 19           | 1900       | 4000K   | Ra>80 | 263x130                | N/A                 | 1,8         |