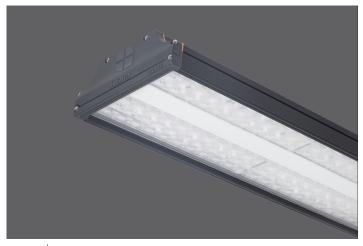

#### **OPTICAL**

Beam angle 60° -90°-150° options Luminous efficacy > 100 lm/W Lifetime (L90/B10): 50000 h.(tq+25°C) Lifetime (L80/B20): 100000 h. (tq+25°C) High Power LED module

Color rendering index: CRI>80

### **MECHANICAL**

Extruded aluminium housing UV stabilized lens Tempered heat resistant glass diffuser IP66 protection degree Impact resistance IK08 Glow-wire test resistance 650°C

## **ELECTRICAL**

Halogen-free wiring 220-240V-50/60Hz Power factor > 0.95 Constant current, Class I, isolated driver CE - IEC 60598-1 - EN 60598-1 Ambient temperature from -20°C to +50°C On-Off Control - (Code: .N000)

## **INSTALLATION**

Ceiling surface or suspended mounted.

| Product Code    | Power (W) | Lumen (lm) | CCT   | CRI   | Dimensions | Cut-Out (mm) | Weight (kg) |
|-----------------|-----------|------------|-------|-------|------------|--------------|-------------|
| 07308.7S.40.226 | 170W      | 25400      | 4000K | Ra>80 | 201x750x72 | N/A          | 6,6         |