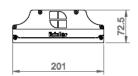

## **INSTALLATION**

Ceiling surface or suspended mounted.

| Product Code    | Power (W) | Lumen (lm) | CCT   | CRI   | Dimensions | Cut-Out (mm) | Weight (kg) |
|-----------------|-----------|------------|-------|-------|------------|--------------|-------------|
| 07308.7S.40.226 | 170W      | 25400      | 4000K | Ra>80 | 201x750x72 | N/A          | 6,6         |