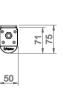

# INSTALLATION

Surface or suspended mounted.

ikizler

| Product Code    | <b>Power</b> (W) | Lumen (lm) | CCT<br>(K) | CRI   | Dimensions<br>WxLxH (mm) | Cut-Out<br>Q (mm) | Weight<br>(kg) |
|-----------------|------------------|------------|------------|-------|--------------------------|-------------------|----------------|
| 07108.06.40.021 | 18               | 2300       | 4000K      | Ra>80 | 50x595x71                | N/A               | 1,2            |