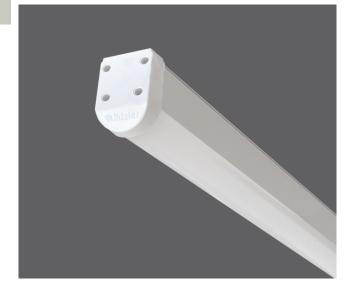

## MECHANICAL

Single piece extruded polycarbonate housing Opal polycarbonate diffuser IP65 protection degree Impact resistance IK08 Glow-wire test resistance 650°C

# INSTALLATION

Surface or suspended mounted.

ikizler

| Product Code    | <b>Power</b> (W) | Lumen (lm) | CCT<br>(K) | CRI   | Dimensions<br>WxLxH (mm) | Cut-Out<br>Q (mm) | Weight<br>(kg) |
|-----------------|------------------|------------|------------|-------|--------------------------|-------------------|----------------|
| 07108.06.40.021 | 18               | 2300       | 4000K      | Ra>80 | 50x595x71                | N/A               | 1,2            |