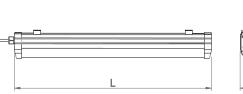

# INSTALLATION

Surface or suspended mounted.

ikizler

| Product Code    | <b>Power</b> (W) | Lumen (lm) | CCT<br>(K) | CRI   | Dimensions<br>WxLxH (mm) | Cut-Out<br>Q (mm) | Weight<br>(kg) |
|-----------------|------------------|------------|------------|-------|--------------------------|-------------------|----------------|
| 07108.06.40.021 | 18               | 2300       | 4000K      | Ra>80 | 50x595x71                | N/A               | 1,2            |