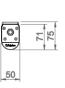

# INSTALLATION

Surface or suspended mounted.

ikizler

| Product Code    | Power<br>(W) | Lumen (lm) | CCT<br>(K) | CRI   | Dimensions<br>WxLxH (mm) | Cut-Out<br>Q (mm) | Weight<br>(kg) |
|-----------------|--------------|------------|------------|-------|--------------------------|-------------------|----------------|
| 07108.12.40.039 | 30           | 3900       | 4000K      | Ra>80 | 50x1155x71               | N/A               | 1,8            |