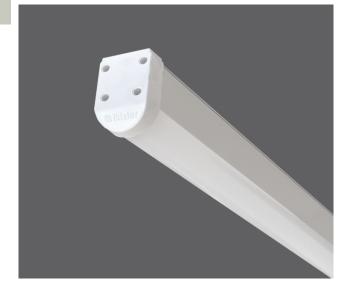

# DRAW-MV

## MECHANICAL

Single piece extruded polycarbonate housing Opal polycarbonate diffuser IP65 protection degree Impact resistance IK08 Glow-wire test resistance 650°C