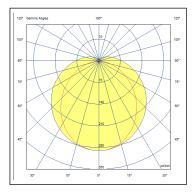

## OPTICAL

Direct symmetric distribution Beam angle 120° UGR <22 Luminous efficacy >130 lm/W Lifetime (L90/B10): 50000 h.(tq+25°C) Lifetime (L80/B20): 100000 h. (tq+25°C) SMD LED module Color rendering index: CRI>80 MacAdams SDCM 3